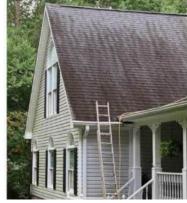

# ▲ SOFT WASH ROOF WASH SERVICE

We are your local professional exterior cleaning expert. We use a gentle but robust soft wash system to clean your roof, siding, and even hard surfaces like your driveway, patio, sidewalks, and more. We understand the weather may be unpredictable at times in Indiana, and that can take its toll on your home's exterior. Our soft wash system has exceeded customer's expectations and has been able to save thousands of dollars for homeowners.